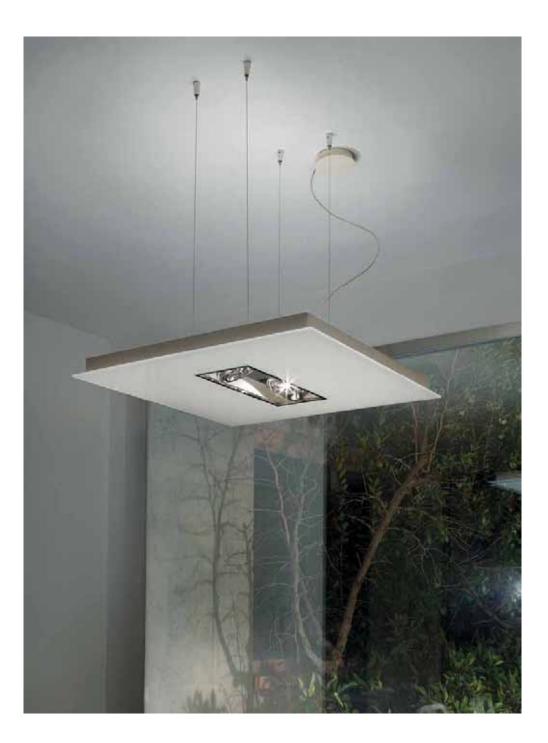

## zen-v

DESIGN: Rocco Este 2008

LAMPADA A SOSPENSIONE AD EMISSIONE DI LUCE DIRETTA ED INDIRETTA. SUSPENDED LUMINAIRE IN WHITE PAINTED METAL FOR DIRECT AND INDIRECT LIGHTING.