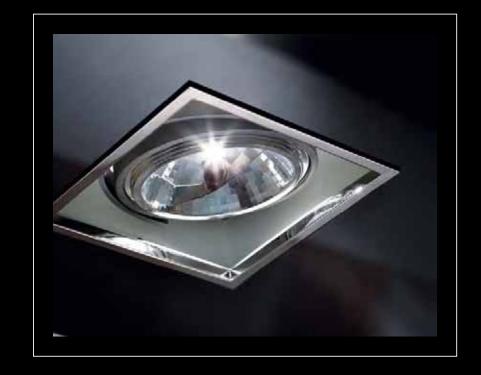

## zen-v

DESIGN: Rocco Este 2008

LAMPADA A SOSPENSIONE AD EMISSIONE DI LUCE DIRETTA ED INDIRETTA. SUSPENDED LUMINAIRE IN WHITE PAINTED METAL FOR DIRECT AND INDIRECT LIGHTING.