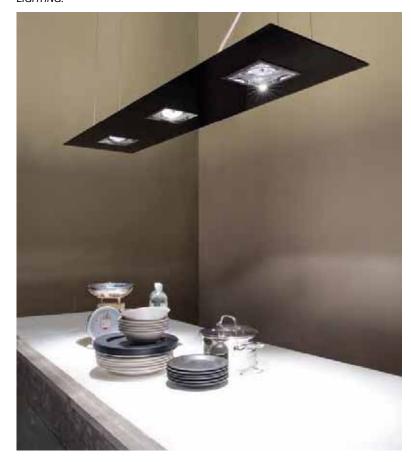

## zen-v

DESIGN: Rocco Este 2008

LAMPADA A SOSPENSIONE AD EMISSIONE DI LUCE DIRETTA ED INDIRETTA. SUSPENDED LUMINAIRE IN WHITE PAINTED METAL FOR DIRECT AND INDIRECT LIGHTING.