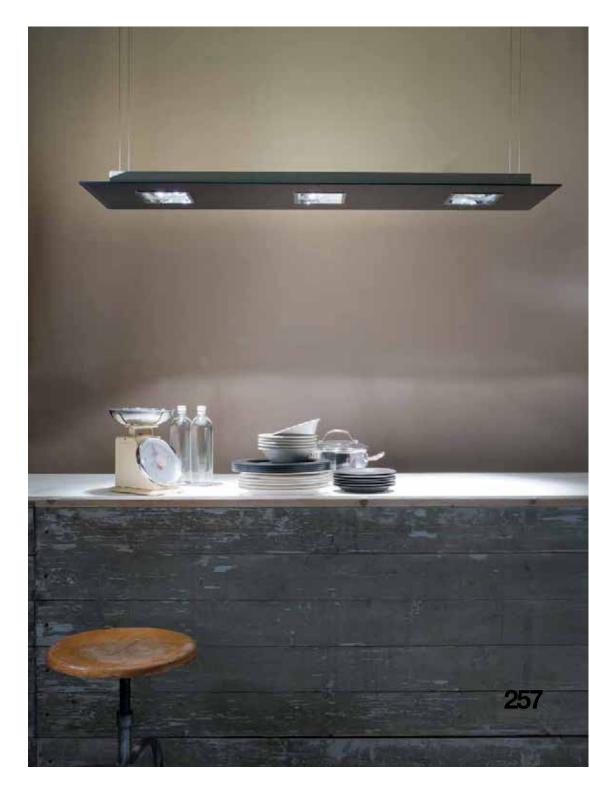

## zen-v

DESIGN: Rocco Este 2008

LAMPADA A SOSPENSIONE AD EMISSIONE DI LUCE DIRETTA ED INDIRETTA. SUSPENDED LUMINAIRE IN WHITE PAINTED METAL FOR DIRECT AND INDIRECT LIGHTING.