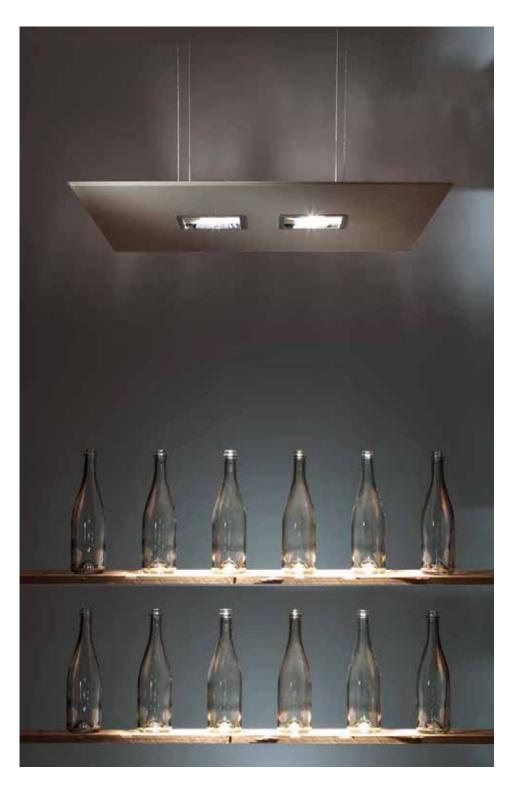

## zen-v

DESIGN: Rocco Este 2008

LAMPADA A SOSPENSIONE AD EMISSIONE DI LUCE DIRETTA ED INDIRETTA. SUSPENDED LUMINAIRE IN WHITE PAINTED METAL FOR DIRECT AND INDIRECT LIGHTING.