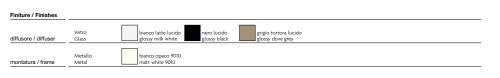

## zen v

| dim. / con dimmer<br>dim. / with dimmer |     |                                    | portalampade<br>lamp socket | simbolo / watt symbol / watt           |                                   | marchi mark list             |              |
|-----------------------------------------|-----|------------------------------------|-----------------------------|----------------------------------------|-----------------------------------|------------------------------|--------------|
| Suspension<br>Rectangular<br>glass      | SO4 | YES / NO<br>1-10V<br>double switch | G5 + G53                    |                                        | max<br>2x54W + 3x50W eco          | <sup>₫0,5 m</sup> } (€ ♥ = 🕵 | IP <b>20</b> |
| Suspension<br>Square<br>glass           | S05 | YES / NO<br>1-10V<br>double switch | 2G11 + G53                  | • + 🚝                                  | max<br>2x80W + 2x50W eco          | (€ <b>▼≣≣®</b>               | IP <b>20</b> |
| Suspension<br>Flat<br>glass             | SO6 | YES / NO<br>1-10V<br>double switch |                             | •••••••••••••••••••••••••••••••••••••• | max max<br>1x120W eco + 2x50W eco | (€ <b>♥</b> ≢ <b>5</b> = @   | IP <b>20</b> |
| Suspension<br>Flat led<br>glass         | S07 | NO / NO                            | + G53                       | LED<br>3000К - 1100 lm +               | min<br>13.5W + 2x10W              | (€ <b>▼=S= @</b>             | IP <b>20</b> |

## note / notes Supporta il montaggio di lampadine AR111 LED min. 10W (Rect., Square e Flat) / Retrofit AR111 LED min. 10W lamps can be installed (Rect., Square and Flat)

| FOR USA AND CANADA              | Suspension<br>Rectangular glass SO4 | Suspension<br>Square glass SO5 | Suspension<br>Flat glass SO6 | Suspension<br>Flat led glass SO7 |
|---------------------------------|-------------------------------------|--------------------------------|------------------------------|----------------------------------|
| lamp socket                     | G5 + G53                            | R7s + G53                      | G5 + G53                     |                                  |
| max wattage                     | 2x55W + 3x max 50W                  | 2x55W + 2x max 50W             | 1x max 150W + 2x max 50W     |                                  |
| symbol                          |                                     | 9 <b></b> + 🛱                  |                              |                                  |
| fixture supplied with backplate | NO                                  | NO                             | NO                           |                                  |
| mounts to standard 4" j-box     | YES                                 | YES                            | YES                          |                                  |
| certifications                  |                                     |                                |                              |                                  |
| note                            |                                     |                                |                              |                                  |