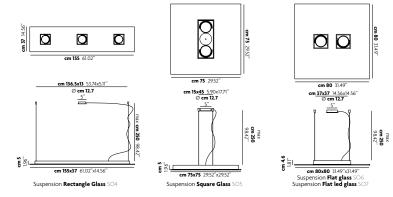

## zen v

| dim. / con dimmer<br>dim. / with dimmer |     |                                    | portalampade<br>lamp socket | simbolo / watt symbol / watt           |                                   | marchi mark list             |              |
|-----------------------------------------|-----|------------------------------------|-----------------------------|----------------------------------------|-----------------------------------|------------------------------|--------------|
| Suspension<br>Rectangular<br>glass      | SO4 | YES / NO<br>1-10V<br>double switch | G5 + G53                    |                                        | max<br>2x54W + 3x50W eco          | <sup>₫0,5 m</sup> } (€ ♥ = 🕵 | IP <b>20</b> |
| Suspension<br>Square<br>glass           | S05 | YES / NO<br>1-10V<br>double switch | 2G11 + G53                  | • + 🚝                                  | max<br>2x80W + 2x50W eco          | (€ <b>▼≣≣®</b>               | IP <b>20</b> |
| Suspension<br>Flat<br>glass             | SO6 | YES / NO<br>1-10V<br>double switch |                             | •••••••••••••••••••••••••••••••••••••• | max max<br>1x120W eco + 2x50W eco | (€ <b>♥</b> ≢ <b>5</b> = @   | IP <b>20</b> |
| Suspension<br>Flat led<br>glass         | S07 | NO / NO                            | + G53                       | LED<br>3000К - 1100 lm +               | min<br>13.5W + 2x10W              | (€ <b>▼=S= @</b>             | IP <b>20</b> |

## note / notes Supporta il montaggio di lampadine AR111 LED min. 10W (Rect., Square e Flat) / Retrofit AR111 LED min. 10W lamps can be installed (Rect., Square and Flat)

| FOR USA AND CANADA              | Suspension<br>Rectangular glass SO4 | Suspension<br>Square glass SO5 | Suspension<br>Flat glass SO6 | Suspension<br>Flat led glass SO7 |
|---------------------------------|-------------------------------------|--------------------------------|------------------------------|----------------------------------|
| lamp socket                     | G5 + G53                            | R7s + G53                      | G5 + G53                     |                                  |
| max wattage                     | 2x55W + 3x max 50W                  | 2x55W + 2x max 50W             | 1x max 150W + 2x max 50W     |                                  |
| symbol                          |                                     | 9 <b></b> + 🛱                  |                              |                                  |
| fixture supplied with backplate | NO                                  | NO                             | NO                           |                                  |
| mounts to standard 4" j-box     | YES                                 | YES                            | YES                          |                                  |
| certifications                  |                                     |                                |                              |                                  |
| note                            |                                     |                                |                              |                                  |